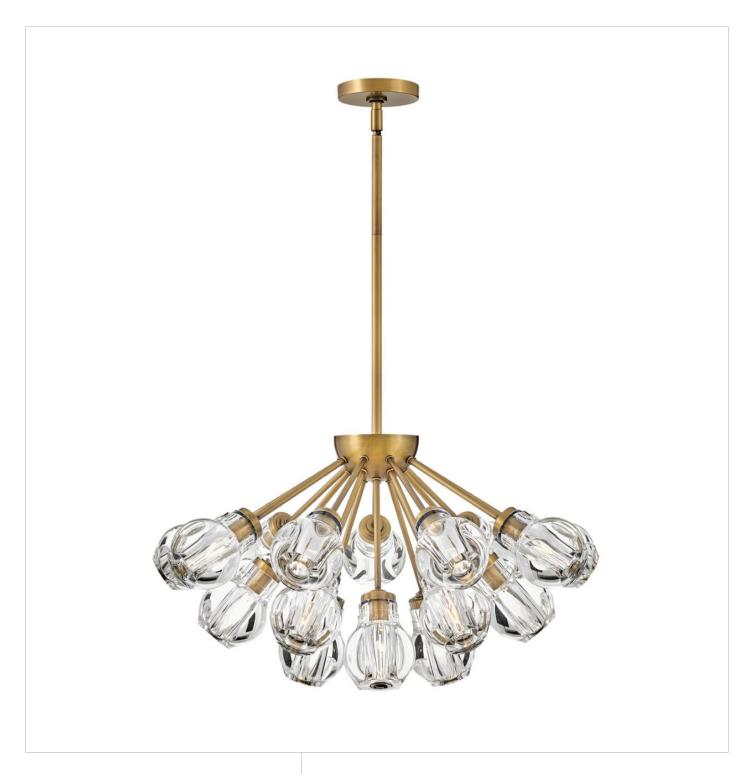

## **ELISE**

MEDIUM CONVERTIBLE CHANDELIER

## FR46956HBR

Elise infuses spaces with mesmerizing elegance. Light dramatically refracts from jaw-dropping, rounded, thick-cut crystal shades arranged in an enticing cluster formation. The robust arms, offered in either rich Black or Heritage Brass finishes, extend outward in a beautiful radiating pattern.

FINISH: Heritage Brass GLASS: Clear Crystal

WIDTH: 27.3" HEIGHT: 15.3" DEPTH: 0

**LIGHT SOURCE**: Socketed

WATTAGE: 19-5w Cand. LED, 60w Equiv.

**HINKLEY** 33000 Pin Oak Parkway Avon Lake, OH 44012 **PHONE: (440) 653-5500** Toll Free: 1 (800) 446-5539 hinkley.com